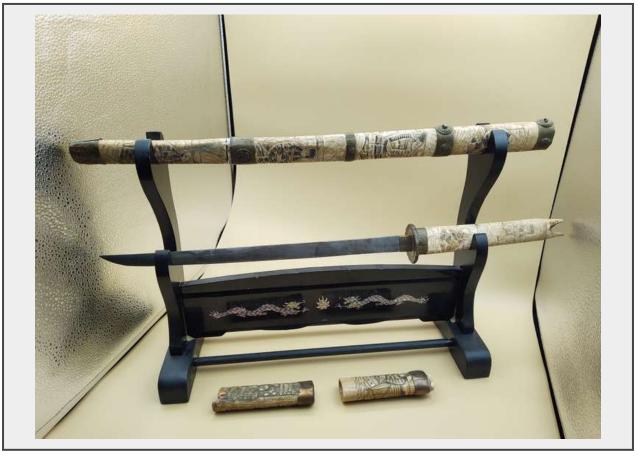

## Sale Name: Estate Auction - Statesboro, GA LOT 688 - Samurai Sword with display rack

## Description

Samurai Sword with display rack. 29 1/2" when in case, 23" handle to tip, 15 1/8" blade. Handle and sheath appear to be made of bone. The handle has damage to the heel. Lot includes display case and 2 other handle parts. Parts are a very similar design, but are not believed to belong to this sword. This sword is thought to be original, but its origins are unknown. Interested bidders are strongly encouraged to inspect this item in person to make a determination for themselves.